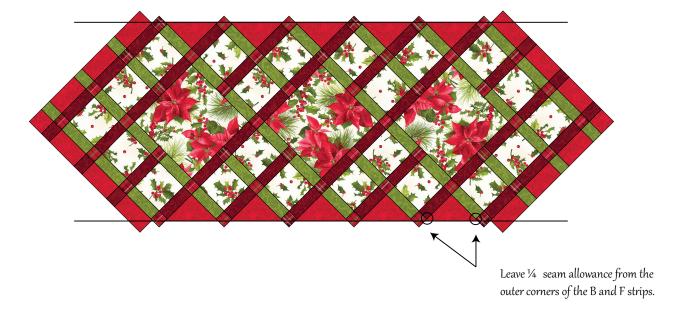

## 24. Trim the sides as shown leaving ¼" from the outer corners of B and F strips.

- 25. Layer the backing (wrong side up), batting and tablerunner top (right side up). Baste layers to secure.
- 26. Quilt as desired.
- 27. Trim the backing and batting flush with the quilt top and bind the edges.