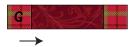

4. Sew one D strip to the short edge of one C strip. Press. Make 6.

5. Sew one E square to one step 4 unit. Press. Make 2.

6. Sew one F strip to one G square. Press. Make 36.

7. Sew one G square to a step 6 unit. Press. Make only 6.

8. Sew one H strip to one G square. Press. Make 6.

9. Cut three I squares twice on the diagonal to make 12 quarter square triangles (QST). Only 10 are needed so there will be 2 leftover.

10. Sew one step 5 unit and two step 4 units in a row as shown. Press. Make 2.