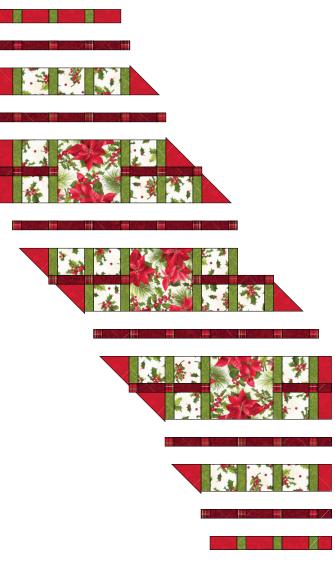

21. Sew one step 16 unit and one step 20 unit to a J square as shown. Press. Make 2.

21. Sew one step 7 unit to five step 6 units. Press. Make 2.

22. Sew two step 20 units to a J square as shown. Press.

23. Line up all the assembled rows with right sides together. Pin to secure. Sew the rows together, nesting the seams. Press.