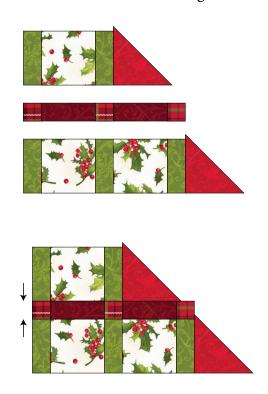

14. Sew one step 1 unit to one step 3 unit. Press. Make 4.

15. Sew one step 8 unit to one step 6 unit. Press. Make 2.

16. Sew one step 15 unit in between two step 14 units. Press. Make 2.

17. Sew one step 2 unit to one QST. Press. Make 4.

18. Sew one step 6 unit to one step 7 unit as shown. Press. Make 4.

19. Sew together one step 1 unit, one step 2 unit, and one QST as shown. Press. Make 4.

20. Line up the rows from steps 17-19, with right sides together. Pin to secure. Sew the rows together. Press. Make 4.