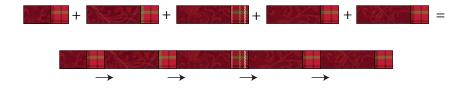

18. Sew one step 6 unit to one step 7 unit as shown. Press. Make 4.

19. Sew together one step 1 unit, one step 2 unit, and one QST as shown. Press. Make 4.

20. Line up the rows from steps 17-19, with right sides together. Pin to secure. Sew the rows together. Press. Make 4.

21. Sew one step 16 unit and one step 20 unit to a J square as shown. Press. Make 2.

21. Sew one step 7 unit to five step 6 units. Press. Make 2.

22. Sew two step 20 units to a J square as shown. Press.

23. Line up all the assembled rows with right sides together. Pin to secure. Sew the rows together, nesting the seams. Press.