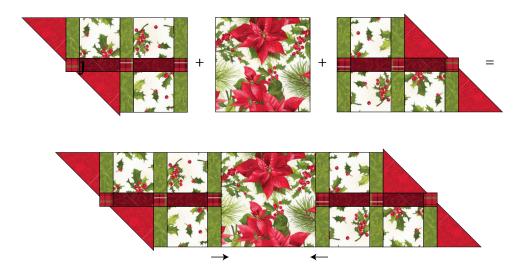

8. Sew one H strip to one G square. Press. Make 6.

9. Cut three I squares twice on the diagonal to make 12 quarter square triangles (QST). Only 10 are needed so there will be 2 leftover.

10. Sew one step 5 unit and two step 4 units in a row as shown. Press. Make 2.

11. Sew one step 8 unit and three step 6 units as shown. Press. Make 2.

12. Sew together one step 3 unit, three step 1 units and a QST as shown. Press. Make 2.

13. Sew one step 8 unit and four step 6 units as shown. Press. Make 2.