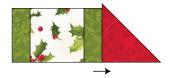

## **Instructions**

1. Sew one A square to one B strip. Press in the direction indicated by the arrows. Make 22.

2. Sew one B strip to a step 1 unit. Press. Make only 8.

3. Sew one B strip to the long edge of one C strip. Press. Make 6.