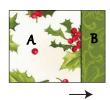

## **Instructions**

1. Sew one A square to one B strip. Press in the direction indicated by the arrows. Make 22.

2. Sew one B strip to a step 1 unit. Press. Make only 8.

3. Sew one B strip to the long edge of one C strip. Press. Make 6.