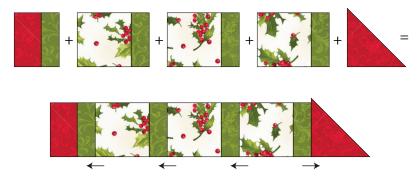

## **Instructions**

1. Sew one A square to one B strip. Press in the direction indicated by the arrows. Make 22.

2. Sew one B strip to a step 1 unit. Press. Make only 8.

3. Sew one B strip to the long edge of one C strip. Press. Make 6.

4. Sew one D strip to the short edge of one C strip. Press. Make 6.

5. Sew one E square to one step 4 unit. Press. Make 2.

6. Sew one F strip to one G square. Press. Make 36.

7. Sew one G square to a step 6 unit. Press. Make only 6.

8. Sew one H strip to one G square. Press. Make 6.

9. Cut three I squares twice on the diagonal to make 12 quarter square triangles (QST). Only 10 are needed so there will be 2 leftover.

10. Sew one step 5 unit and two step 4 units in a row as shown. Press. Make 2.