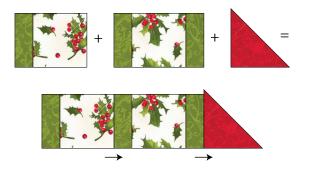

4. Sew one D strip to the short edge of one C strip. Press. Make 6.

5. Sew one E square to one step 4 unit. Press. Make 2.

6. Sew one F strip to one G square. Press. Make 36.

7. Sew one G square to a step 6 unit. Press. Make only 6.

8. Sew one H strip to one G square. Press. Make 6.

9. Cut three I squares twice on the diagonal to make 12 quarter square triangles (QST). Only 10 are needed so there will be 2 leftover.

10. Sew one step 5 unit and two step 4 units in a row as shown. Press. Make 2.

11. Sew one step 8 unit and three step 6 units as shown. Press. Make 2.

12. Sew together one step 3 unit, three step 1 units and a QST as shown. Press. Make 2.

13. Sew one step 8 unit and four step 6 units as shown. Press. Make 2.