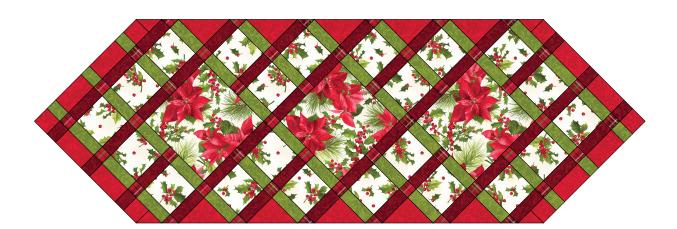

## Christmas Ribbons Table Runner

17" x 51" quilt — designed by Rachel Shelburne