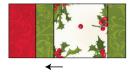

11. Sew one step 8 unit and three step 6 units as shown. Press. Make 2.

12. Sew together one step 3 unit, three step 1 units and a QST as shown. Press. Make 2.

13. Sew one step 8 unit and four step 6 units as shown. Press. Make 2.

14. Sew one step 1 unit to one step 3 unit. Press. Make 4.

15. Sew one step 8 unit to one step 6 unit. Press. Make 2.

16. Sew one step 15 unit in between two step 14 units. Press. Make 2.

17. Sew one step 2 unit to one QST. Press. Make 4.