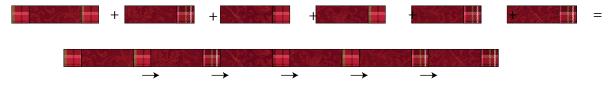

## **Instructions**

1. Sew one A square to one B strip. Press in the direction indicated by the arrows. Make 22.

2. Sew one B strip to a step 1 unit. Press. Make only 8.

3. Sew one B strip to the long edge of one C strip. Press. Make 6.

4. Sew one D strip to the short edge of one C strip. Press. Make 6.

5. Sew one E square to one step 4 unit. Press. Make 2.

6. Sew one F strip to one G square. Press. Make 36.

7. Sew one G square to a step 6 unit. Press. Make only 6.