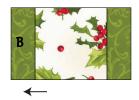

## **Instructions**

1. Sew one A square to one B strip. Press in the direction indicated by the arrows. Make 22.

2. Sew one B strip to a step 1 unit. Press. Make only 8.

3. Sew one B strip to the long edge of one C strip. Press. Make 6.