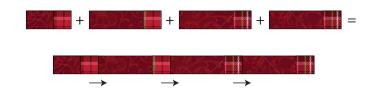

4. Sew one D strip to the short edge of one C strip. Press. Make 6.

5. Sew one E square to one step 4 unit. Press. Make 2.

6. Sew one F strip to one G square. Press. Make 36.

7. Sew one G square to a step 6 unit. Press. Make only 6.