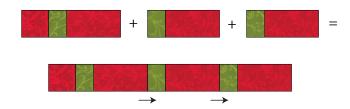

## **Instructions**

1. Sew one A square to one B strip. Press in the direction indicated by the arrows. Make 22.

2. Sew one B strip to a step 1 unit. Press. Make only 8.

3. Sew one B strip to the long edge of one C strip. Press. Make 6.