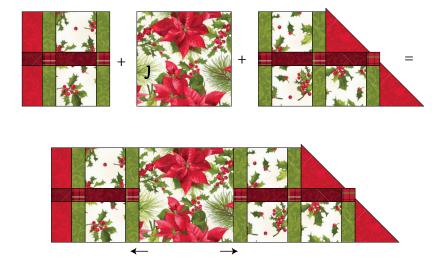

21. Sew one step 16 unit and one step 20 unit to a J square as shown. Press. Make 2.

21. Sew one step 7 unit to five step 6 units. Press. Make 2.

22. Sew two step 20 units to a J square as shown. Press.

23. Line up all the assembled rows with right sides together. Pin to secure. Sew the rows together, nesting the seams. Press.