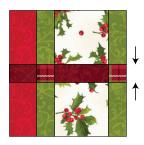

21. Sew one step 16 unit and one step 20 unit to a J square as shown. Press. Make 2.

21. Sew one step 7 unit to five step 6 units. Press. Make 2.

22. Sew two step 20 units to a J square as shown. Press.

23. Line up all the assembled rows with right sides together. Pin to secure. Sew the rows together, nesting the seams. Press.