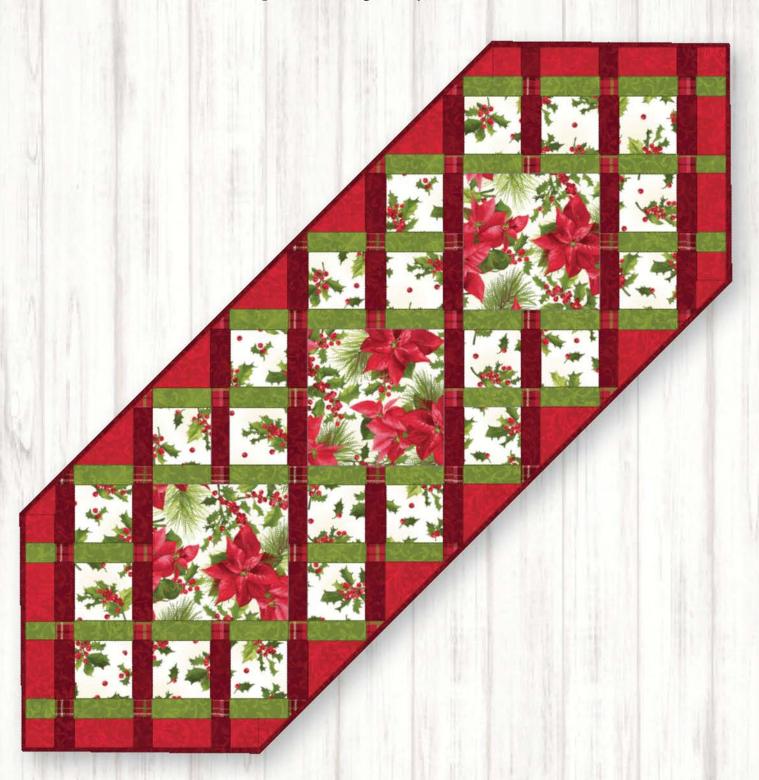

## Christmas Ribbons Table Runner

17" x 51" quilt — designed by Rachel Shelburne