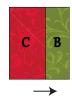

## **Instructions**

1. Sew one A square to one B strip. Press in the direction indicated by the arrows. Make 22.

2. Sew one B strip to a step 1 unit. Press. Make only 8.

3. Sew one B strip to the long edge of one C strip. Press. Make 6.