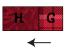

8. Sew one H strip to one G square. Press. Make 6.

9. Cut three I squares twice on the diagonal to make 12 quarter square triangles (QST). Only 10 are needed so there will be 2 leftover.

10. Sew one step 5 unit and two step 4 units in a row as shown. Press. Make 2.

23. Line up all the assembled rows with right sides together. Pin to secure. Sew the rows together, nesting the seams. Press.